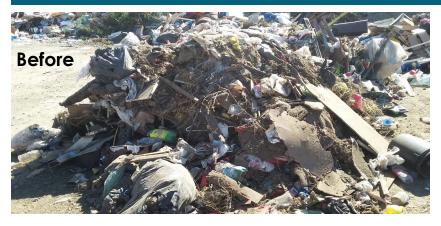

## "Talkin' Trash" Bever Grade Cleanup

As several people mentioned in our recent survey, Bever Grade has been used by many as a dump site - disrespecting and polluting our land. In September the Solid Waste & Recycling team worked to clean up the dumpsite on Bever Grade. It took four days and a lot of work. A total of 14,020 lbs (7 tons) of trash and 1,800 lbs (0.9 tons) of tires were hauled to the landfill. Please help us keep Bever Grade and the rest of our reservation clean —respect and take care of the earth—for our future generations....Qe'ciyéw'yew'