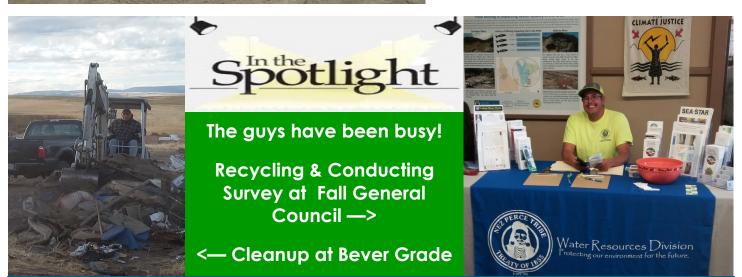

## "Talkin' Trash" Bever Grade Cleanup

As several people mentioned in our recent survey, Bever Grade has been used by many as a dump site - disrespecting and polluting our land. In September the Solid Waste & Recycling team worked to clean up the dumpsite on Bever Grade. It took four days and a lot of work. A total of 14,020 lbs (7 tons) of trash and 1,800 lbs (0.9 tons) of tires were hauled to the landfill. Please help us keep Bever Grade and the rest of our reservation clean —respect and take care of the earth—for our future generations....Qe'ciyéw'yew'

Thank you to all who participated in our survey at General Council - watch for results soon!