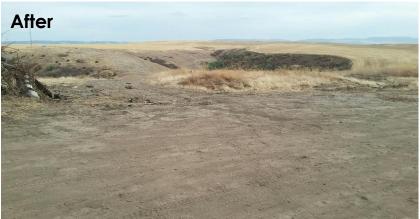

## "Talkin' Trash" Bever Grade Cleanup

As several people mentioned in our recent survey, Bever Grade has been used by many as a dump site - disrespecting and polluting our land. In September the Solid Waste & Recycling team worked to clean up the dumpsite on Bever Grade. It took four days and a lot of work. A total of 14,020 lbs (7 tons) of trash and 1,800 lbs (0.9 tons) of tires were hauled to the landfill. Please help us keep Bever Grade and the rest of our reservation clean —respect and take care of the earth—for our future generations....Qe'ciyéw'yew'